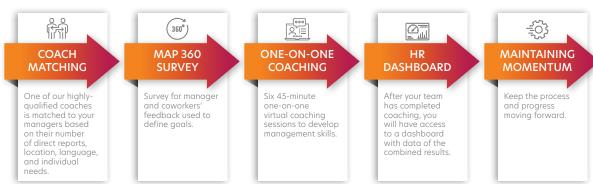

# Coaching Process

For more information about **GP Strategies One-on-One Coaching**, please call 1.888.843.4784 or email us at info@gpstrategies.com.

gpstrategies.com 1.888.843.4784 info@gpstrategies.com

# The Experience:

The GP Strategies coaching powered by BetterManager experience includes Manager 360 - a survey that allows managers to identify their most critical development goals.

- A 360-degree survey mapped to industry best practices that will find the specific areas where your managers need the most help
- Use of a content app for learning reinforcement and maintaining momentum
- HR Dashboard with real-time reporting and insight into the development of all your people leaders

The HR Dashboard, derived from 360 survey data sets, provides real time data intelligence on where your managers are today and where they need to grow. The 360 survey is an in-depth and pragmatic tool focusing on best practices and key behaviors, and is sent to leaders as well as to their teams. Optional follow-up surveys are available for you to track how well a manager applies our best practices to improve in areas identified through the survey.